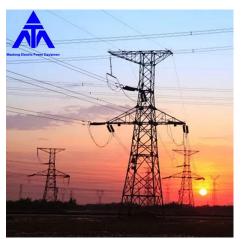

## 500KV Angle Steel Transmission Electric Distribution Tower

Mao Tong is a professional leader China 500KV Angle Steel Transmission Electric Distribution Tower manufacturers with high quality and reasonable price. Angle steel tower, quadrilateral structure power tower, using Q345B high quality just as the main material of the tower body, steel structure, small deformation, Angle steel splicing-connection, parts light weight, can be fully

## The main features

500KV Angle Steel Transmission Electric Distribution Tower is mainly used to build stations in areas where machinery and large vehicles cannot reach, such as mountain, countryside, urban and rural combined belt, highway and railway.